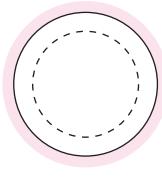

## **NOTES**

Sticker Size: 33mmW x 33mmH

Bleed: 3mm

– – Safe Print Area: 23mmW x 23mmH

When artwork is printed, there can be movement of up to 3mm

Lid - 100%

**NOTES** 

— Sticker Size: 38mm Diameter

Bleed: 3mm

– – Safe Print Area: 28mm D

When artwork is printed, there can be movement of up to 3mm

Product Code : CC022CSML

Description : Small Glass Jar with Chewy Mints 100g

Order# :

Company Name :

Contact :