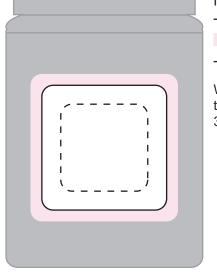

## **NOTES**

Sticker Size: 33mmW x 33mmH

Bleed: 3mm

– – Safe Print Area: 23mmW x 23mmH

When artwork is printed, there can be movement of up to 3mm

Lid - 100%

**NOTES** 

— Sticker Size: 38mm Diameter